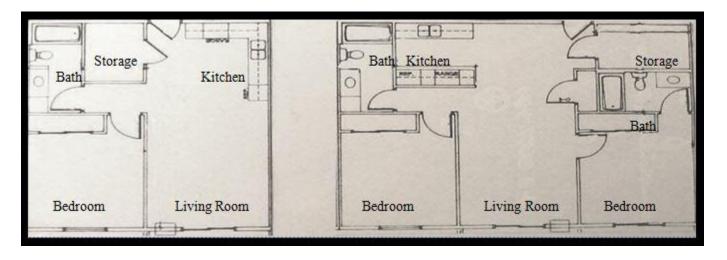

## Floor Plan:

| Bedrooms | Baths | Start Rent | Square Feet | Deposit | Floor Plan |
|----------|-------|------------|-------------|---------|------------|
| 1        | 1     | \$500      | 636         | \$300   | See Plan 1 |
| 2        | 2     | \$590      | 972         | \$300   | See Plan 1 |

Included: Heat, Water, Garage, Sewage and Garbage.

Plan 1 Plan 2

Van Raden Properties, Inc.

**Contact Us** 

Phone: 218-233-2731

Fax: 701-232-8073