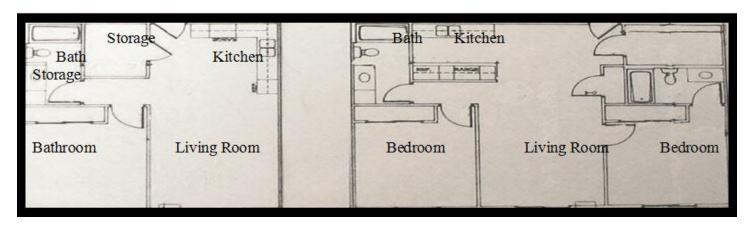

## Floor Plan:

| Bedrooms | Baths | Start Rent | Square Feet | Deposit | Floor Plan |
|----------|-------|------------|-------------|---------|------------|
| 1        | 1     | \$565      | 652         | \$300   | See Plan 1 |
| 2        | 2     | \$660      | 970         | \$300   | See Plan 1 |
| 2        | 1+    | \$710      | 1376        | \$500   | Town House |

Included: Heat, Water, Garage with remote.

Plan 1 Plan 2

Van Raden Properties, Inc.

**Contact Us** 

Phone: 218-233-2731

Fax: 701-232-8073